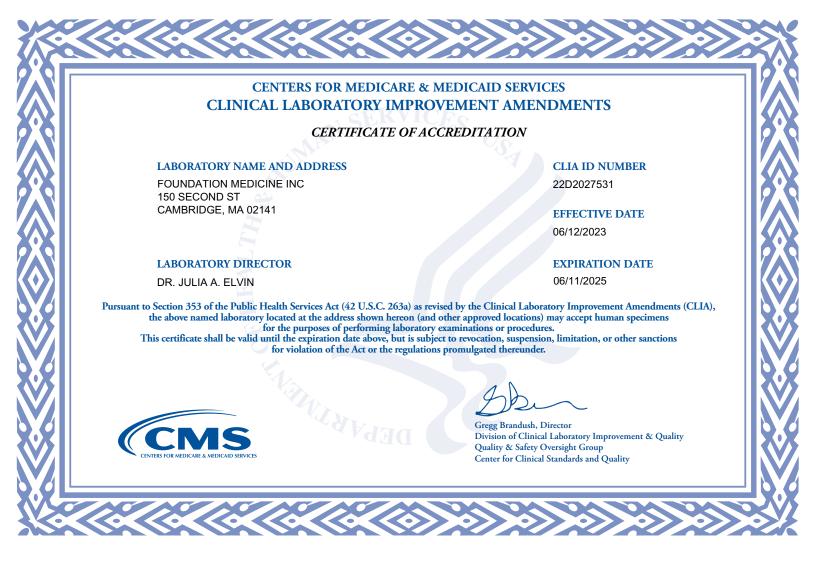

If you currently hold a Certificate of Compliance or Certificate of Accreditation, below is a list of the laboratory specialties/subspecialties you are certified to perform and their effective date:

| LAB CERTIFIC    | ATION (CODE)         | EFFECTIVE DATE | LAB CERTIFIC | CATION (CODE) | EFFECTIVE DATE |  |
|-----------------|----------------------|----------------|--------------|---------------|----------------|--|
| CHEMISTRY - ROU | TINE CHEMISTRY (310) | 06/12/2013     |              |               |                |  |
| PATHOLOGY - HIS | ropathology (610)    | 08/14/2014     |              |               |                |  |
| CLINICAL CYTOGE | NETICS (900)         | 08/23/2021     |              |               |                |  |
|                 |                      |                |              |               |                |  |